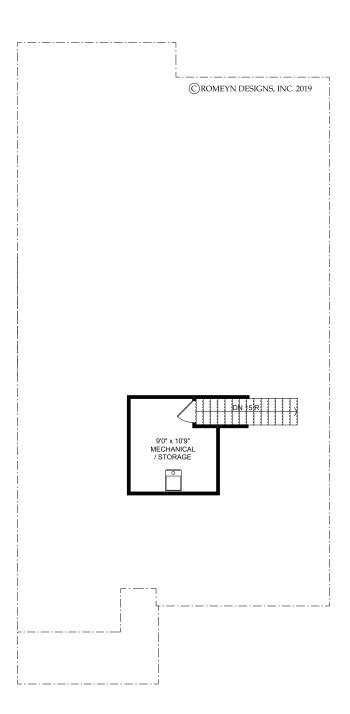

## **FEATURES:**

Popular Homeplan | 2 Bedroom | 2 Bath Ranch Home | Study
Second Floor Attic Storage Accessed by Permanent Stairs
Private Owner's Suite with and Walk-in Shower with Bench Seat
Island Kitchen Opens to Dining, Great Room, and Covered Patio
Welcoming Front Porch and Private Side Covered Patio & Courtyard Retreat