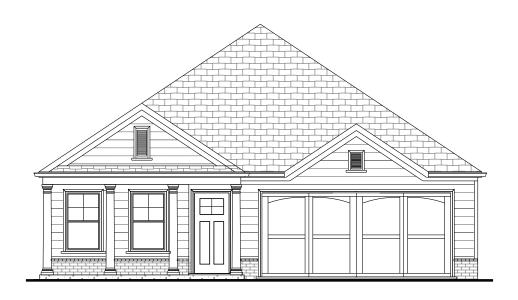

## THE BAILEY

2 Bedrooms | 2 Bathrooms | Study | 2-Car Garage | 1,675 Square Feet

## **FEATURES:**

Popular Homeplan | 2 Bedroom | 2 Bath Ranch Home | Study
Second Floor Attic Storage Accessed by Permanent Stairs
Private Owner's Suite with and Walk-in Shower with Bench Seat
Island Kitchen Opens to Dining, Great Room, and Covered Patio
Welcoming Front Porch and Private Side Covered Patio & Courtyard Retreat