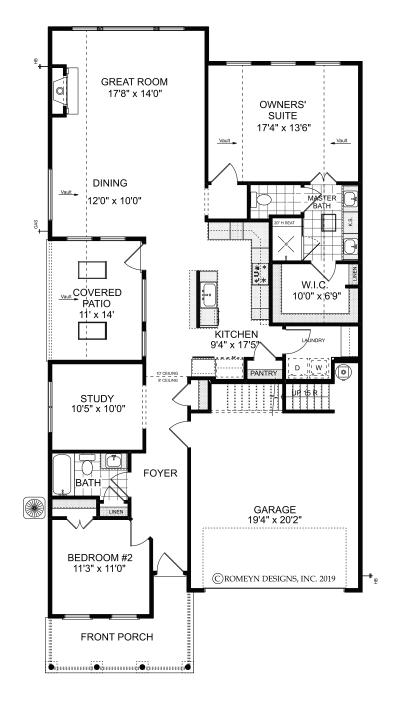

## THE BAILEY

2 Bedrooms | 2 Bathrooms | Study | 2-Car Garage | 1,675 Square Feet

## **FEATURES:**

Popular Homeplan | 2 Bedroom | 2 Bath Ranch Home | Study
Second Floor Attic Storage Accessed by Permanent Stairs
Private Owner's Suite with and Walk-in Shower with Bench Seat
Island Kitchen Opens to Dining, Great Room, and Covered Patio
Welcoming Front Porch and Private Side Covered Patio & Courtyard Retreat